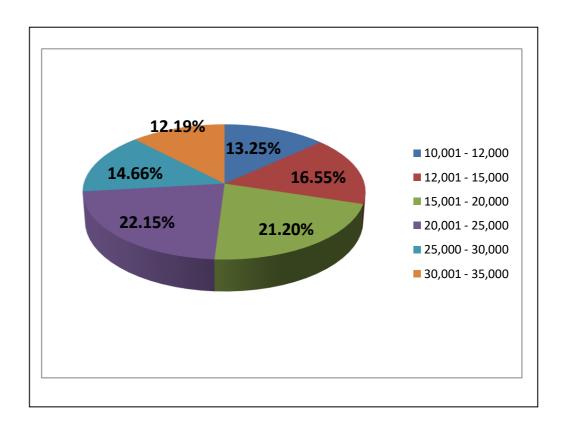

## SALARY WISE PLACEMENTS – (APRIL 2013 – APRIL 2024)

| S.No. | SALARY          | NO.OF<br>SELECTED | PERCENTAGE |
|-------|-----------------|-------------------|------------|
| 1     | 10,001 - 12,000 | 14025             | 13.25%     |
| 2     | 12,001 - 15,000 | 17518             | 16.55%     |
| 3     | 15,001 - 20,000 | 22444             | 21.20%     |
| 4     | 20,001 - 25,000 | 23451             | 22.15%     |
| 5     | 25,000 - 30,000 | 15519             | 14.66%     |
| 6     | 30,001 - 35,000 | 12902             | 12.19%     |
|       | TOTAL           | 105859            | 100%       |