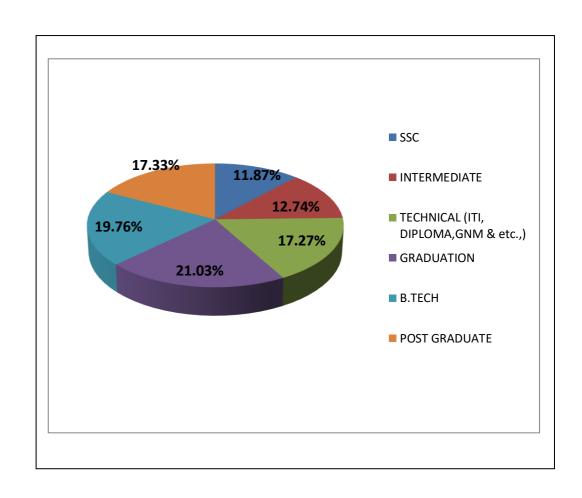

# QUALIFICATION WISE PLACEMENTS - (APRIL 2013 - APRIL 2024)

| S.No. | QUALIFICATION                              | NO.OF<br>SELECTED | PERCENTAGE |
|-------|--------------------------------------------|-------------------|------------|
| 1     | SSC                                        | 12563             | 11.87%     |
| 2     | INTERMEDIATE                               | 13484             | 12.74%     |
| 3     | TECHNICAL (ITI,<br>DIPLOMA,GNM &<br>etc.,) | 18279             | 17.27%     |
| 4     | GRADUATION                                 | 22265             | 21.03%     |
| 5     | в.тесн                                     | 20923             | 19.76%     |
| 6     | POST<br>GRADUATE                           | 18345             | 17.33%     |
|       | TOTAL                                      | 105859            | 100%       |