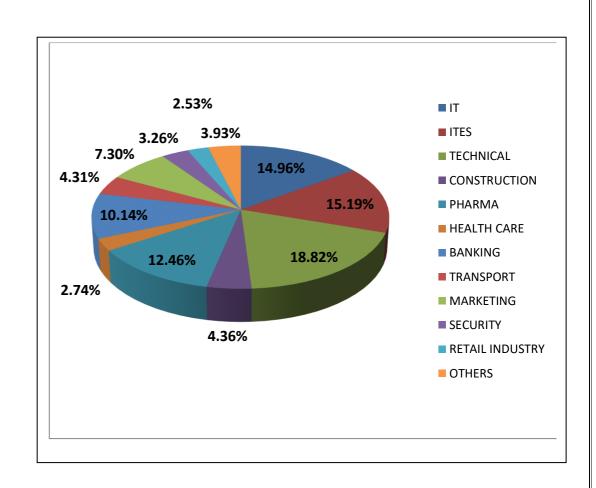

## SECTOR WISE PLACEMENTS – (APRIL 2013 – APRIL 2024)

| S.NO | NAME OF THE<br>SECTOR | NO.OF<br>SELECTED | PERCENTAGE |
|------|-----------------------|-------------------|------------|
| 1    | IT                    | 15838             | 14.96%     |
| 2    | ITES                  | 16079             | 15.19%     |
| 3    | TECHNICAL             | 19918             | 18.82%     |
| 4    | CONSTRUCTION          | 4619              | 4.36%      |
| 5    | PHARMA                | 13185             | 12.46%     |
| 6    | HEALTH CARE           | 2902              | 2.74%      |
| 7    | BANKING               | 10731             | 10.14%     |
| 8    | TRANSPORT             | 4566              | 4.31%      |
| 9    | MARKETING             | 7732              | 7.30%      |
| 10   | SECURITY              | 3453              | 3.26%      |
| 11   | RETAIL INDUSTRY       | 2681              | 2.53%      |
| 12   | OTHERS                | 4155              | 3.93%      |
|      | TOTAL                 | 105859            | 100%       |